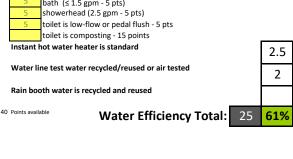

## **Water Efficiency** Low flow fixtures 20 kitchen (≤ 2.2 gpm - 5 pts) bath (≤ 1.5 gpm - 5 pts) showerhead (2.5 gpm - 5 pts) toilet is low-flow or pedal flush - 5 pts toilet is composting - 15 points Instant hot water heater is standard 2.5