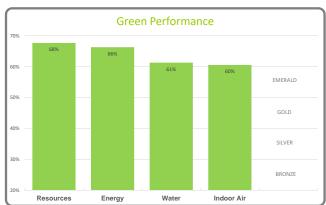

## **Resource Efficiency** Points Claimed Points Available 10 Construction materials recycled offsite. (1 pt ea max 10) 10 list: cardboard, steel, aluminum CNC Machines to maximize cuts (1 pt per material, max 5) 5 2 Jigs are used (1 pt each, max 5 pts) 1 Material scraps are reused. (1 pt each, max 5 points) 2 Reusable shipping containers for materials (1 pt ea, max 5) 3 Major materials are cut to size at supplier (1 pt ea, max 5) 3 Materials with recycled content are used. (2 pts ea, max 10) 10 6 2 Rain drainage system installed 2 Regional materials used for major components (500 miles) 10 10 (2 pts ea, max 10): 3 RV component manufacturer facility is ISO 9001/14001 or equal 1 (1 pt ea. max 3); insulation RV component is UL Listed or equivalent (1 pt ea, max 3) 3 (product and listing): Certified wood (1 point per product type, max 3) (product and certification): Minimal use of wood 5 Additional: 71 Points available Resource Efficiency Total: 48 68%

| Energ               | gy Efficiency                                                                                                    |                   |
|---------------------|------------------------------------------------------------------------------------------------------------------|-------------------|
| Points<br>Available | Insulation                                                                                                       | Points<br>Claimed |
| 20                  | Type   R-value                                                                                                   | 12                |
| 5                   | LED lighting (>90% interior & exterior)                                                                          | 5                 |
| 2                   | Awnings are standard - 1 pts each, max 2                                                                         | 2                 |
| 3                   | Soap pressurization or rain booth test to check for leaks                                                        |                   |
| 10                  | Energy efficient appliances (2 points each, max 10) list: Tv, refrigerator, convection cooktop, wh/furnace combo | 8                 |
| 10                  | Energy efficient furnace & A/C (5 pts each, 10 pts max) list: Wh/furnace combo                                   | 10                |
| 3                   | Skylights to provide natural lighting (1 pt each, max 3)                                                         | 1                 |
| 2                   | Heating system with NO ducts                                                                                     | 2                 |
| 2                   | Cooling system with NO ducts                                                                                     | 2                 |
| 15                  | Solar panels (prewired - 10 pts; factory installed - 15 pts)                                                     | 10                |
| 2                   | Enhanced window performance                                                                                      | 2                 |
| 2                   | Nitrogen-filled tires                                                                                            | _                 |
| 5                   | <b>Lightweight</b> (less than 5k lbs - 1 pts, 4k lbs - 2 pts, 3k lbs - 3 pts, 2k lbs - 4 pts, 1k lbs - 5 pts)    |                   |
|                     | Additional:                                                                                                      |                   |
|                     |                                                                                                                  |                   |
| 81                  | Points Available Energy Efficiency Total: 54                                                                     | 66%               |

## **Water Efficiency** Low flow fixtures 20 kitchen (≤ 2.2 gpm - 5 pts) bath (≤ 1.5 gpm - 5 pts) showerhead (2.5 gpm - 5 pts) toilet is low-flow or pedal flush - 5 pts toilet is composting - 15 points Instant hot water heater is standard 2.5

81 Points available Indoor Air Total: 49